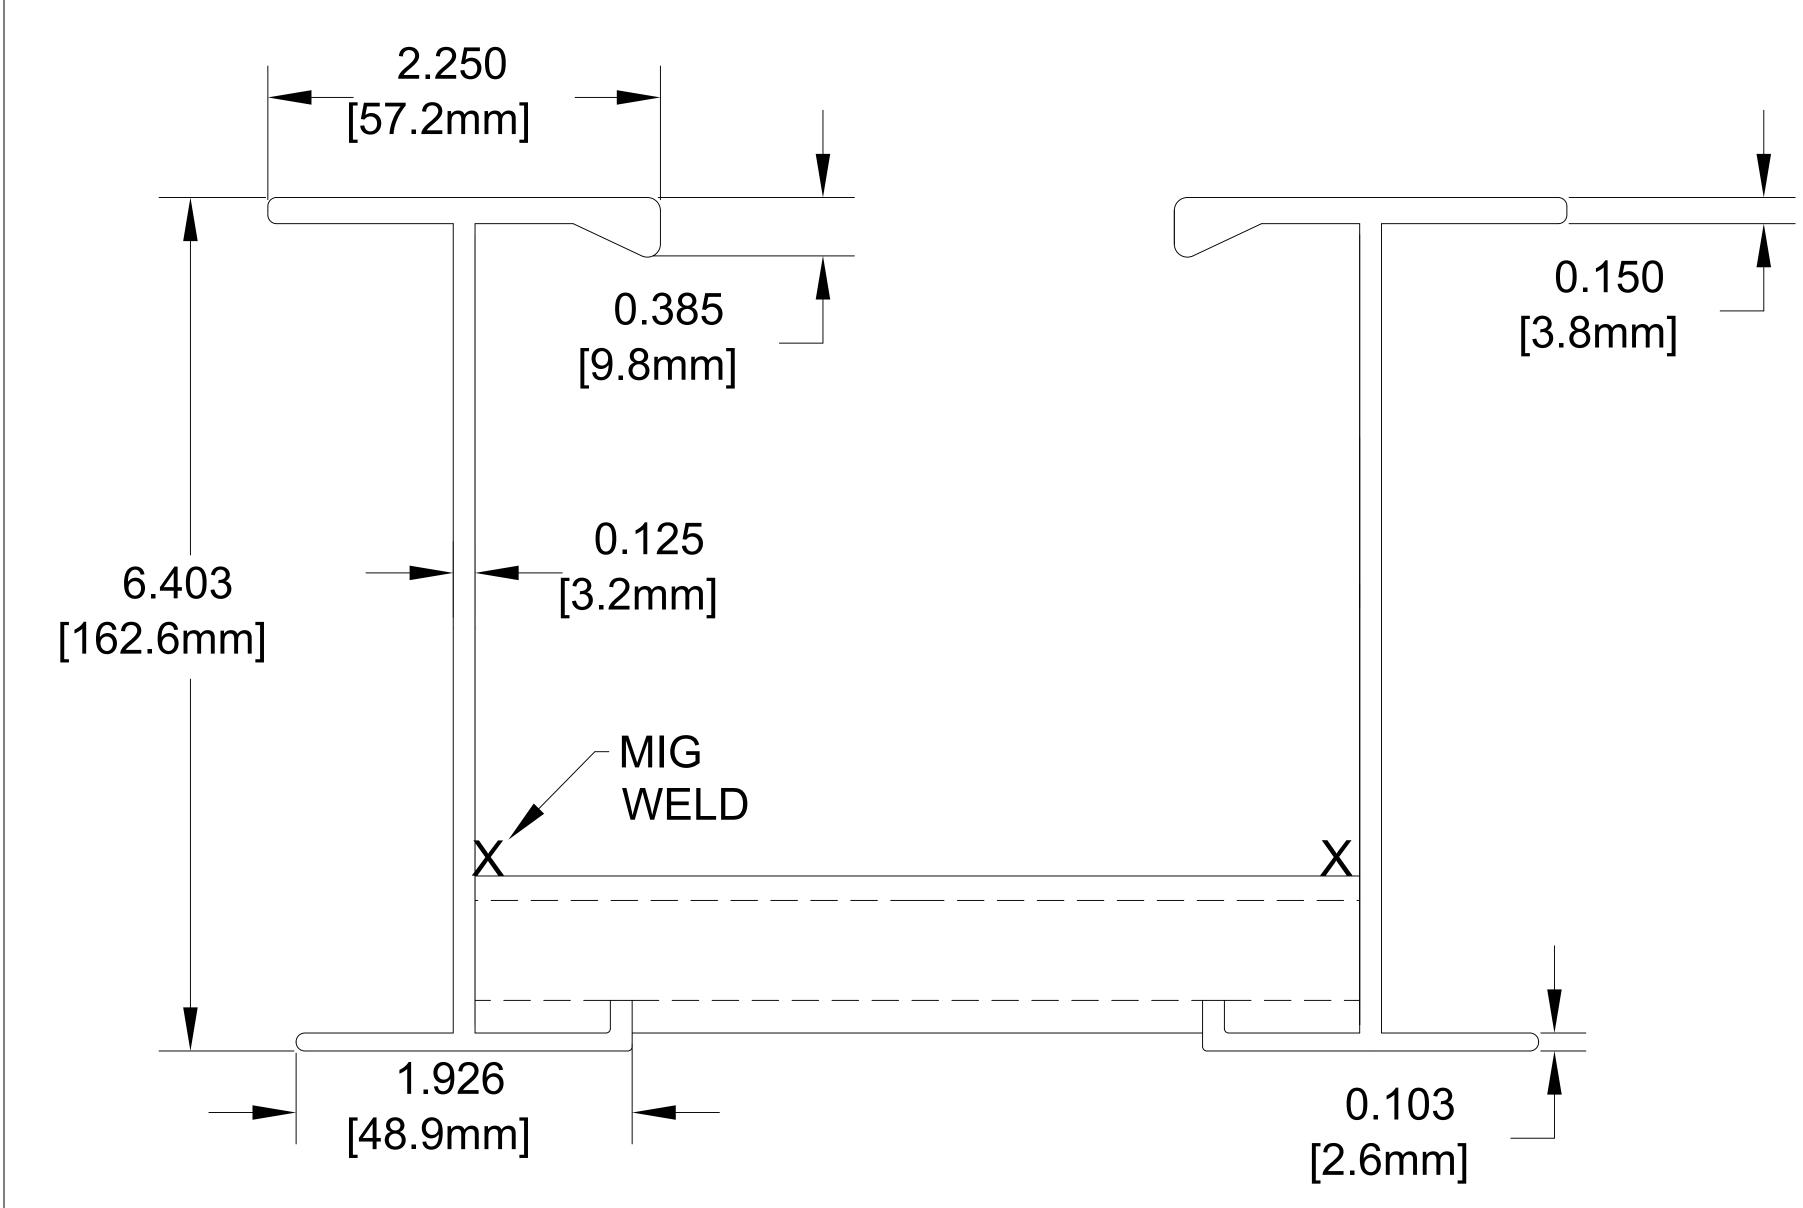

## 665A ALUMINUM CABLE TRAY

Data (2 Rails)  $Ix = 16.96 in.^4$ 

UL AREA =  $2.87 \text{ in.}^2$  EGC =  $Sx = 6.24 \text{ in.}^3$ 2000 AMPS

Allowable Loads - Simple Beam Loads Data - (Factor of safety - 1.5)

Notes: 1. Sheet Metal tolerances 2. Unless noted all dimensions are in inches

Material **ALUM ALLOY** 6063-T6

This drawing and specifications are the property of Chalfant Inc. and shall not be used for the basis of mfg. or sale or quotation of illustrated product without permission.

Chalfant Cleveland, OH Tel. 216-521-7922

| SIZE  | FSCM NO. | DWG NO. 665A "W"010-"R" | REV |
|-------|----------|-------------------------|-----|
| SCALE |          | SHEET                   |     |