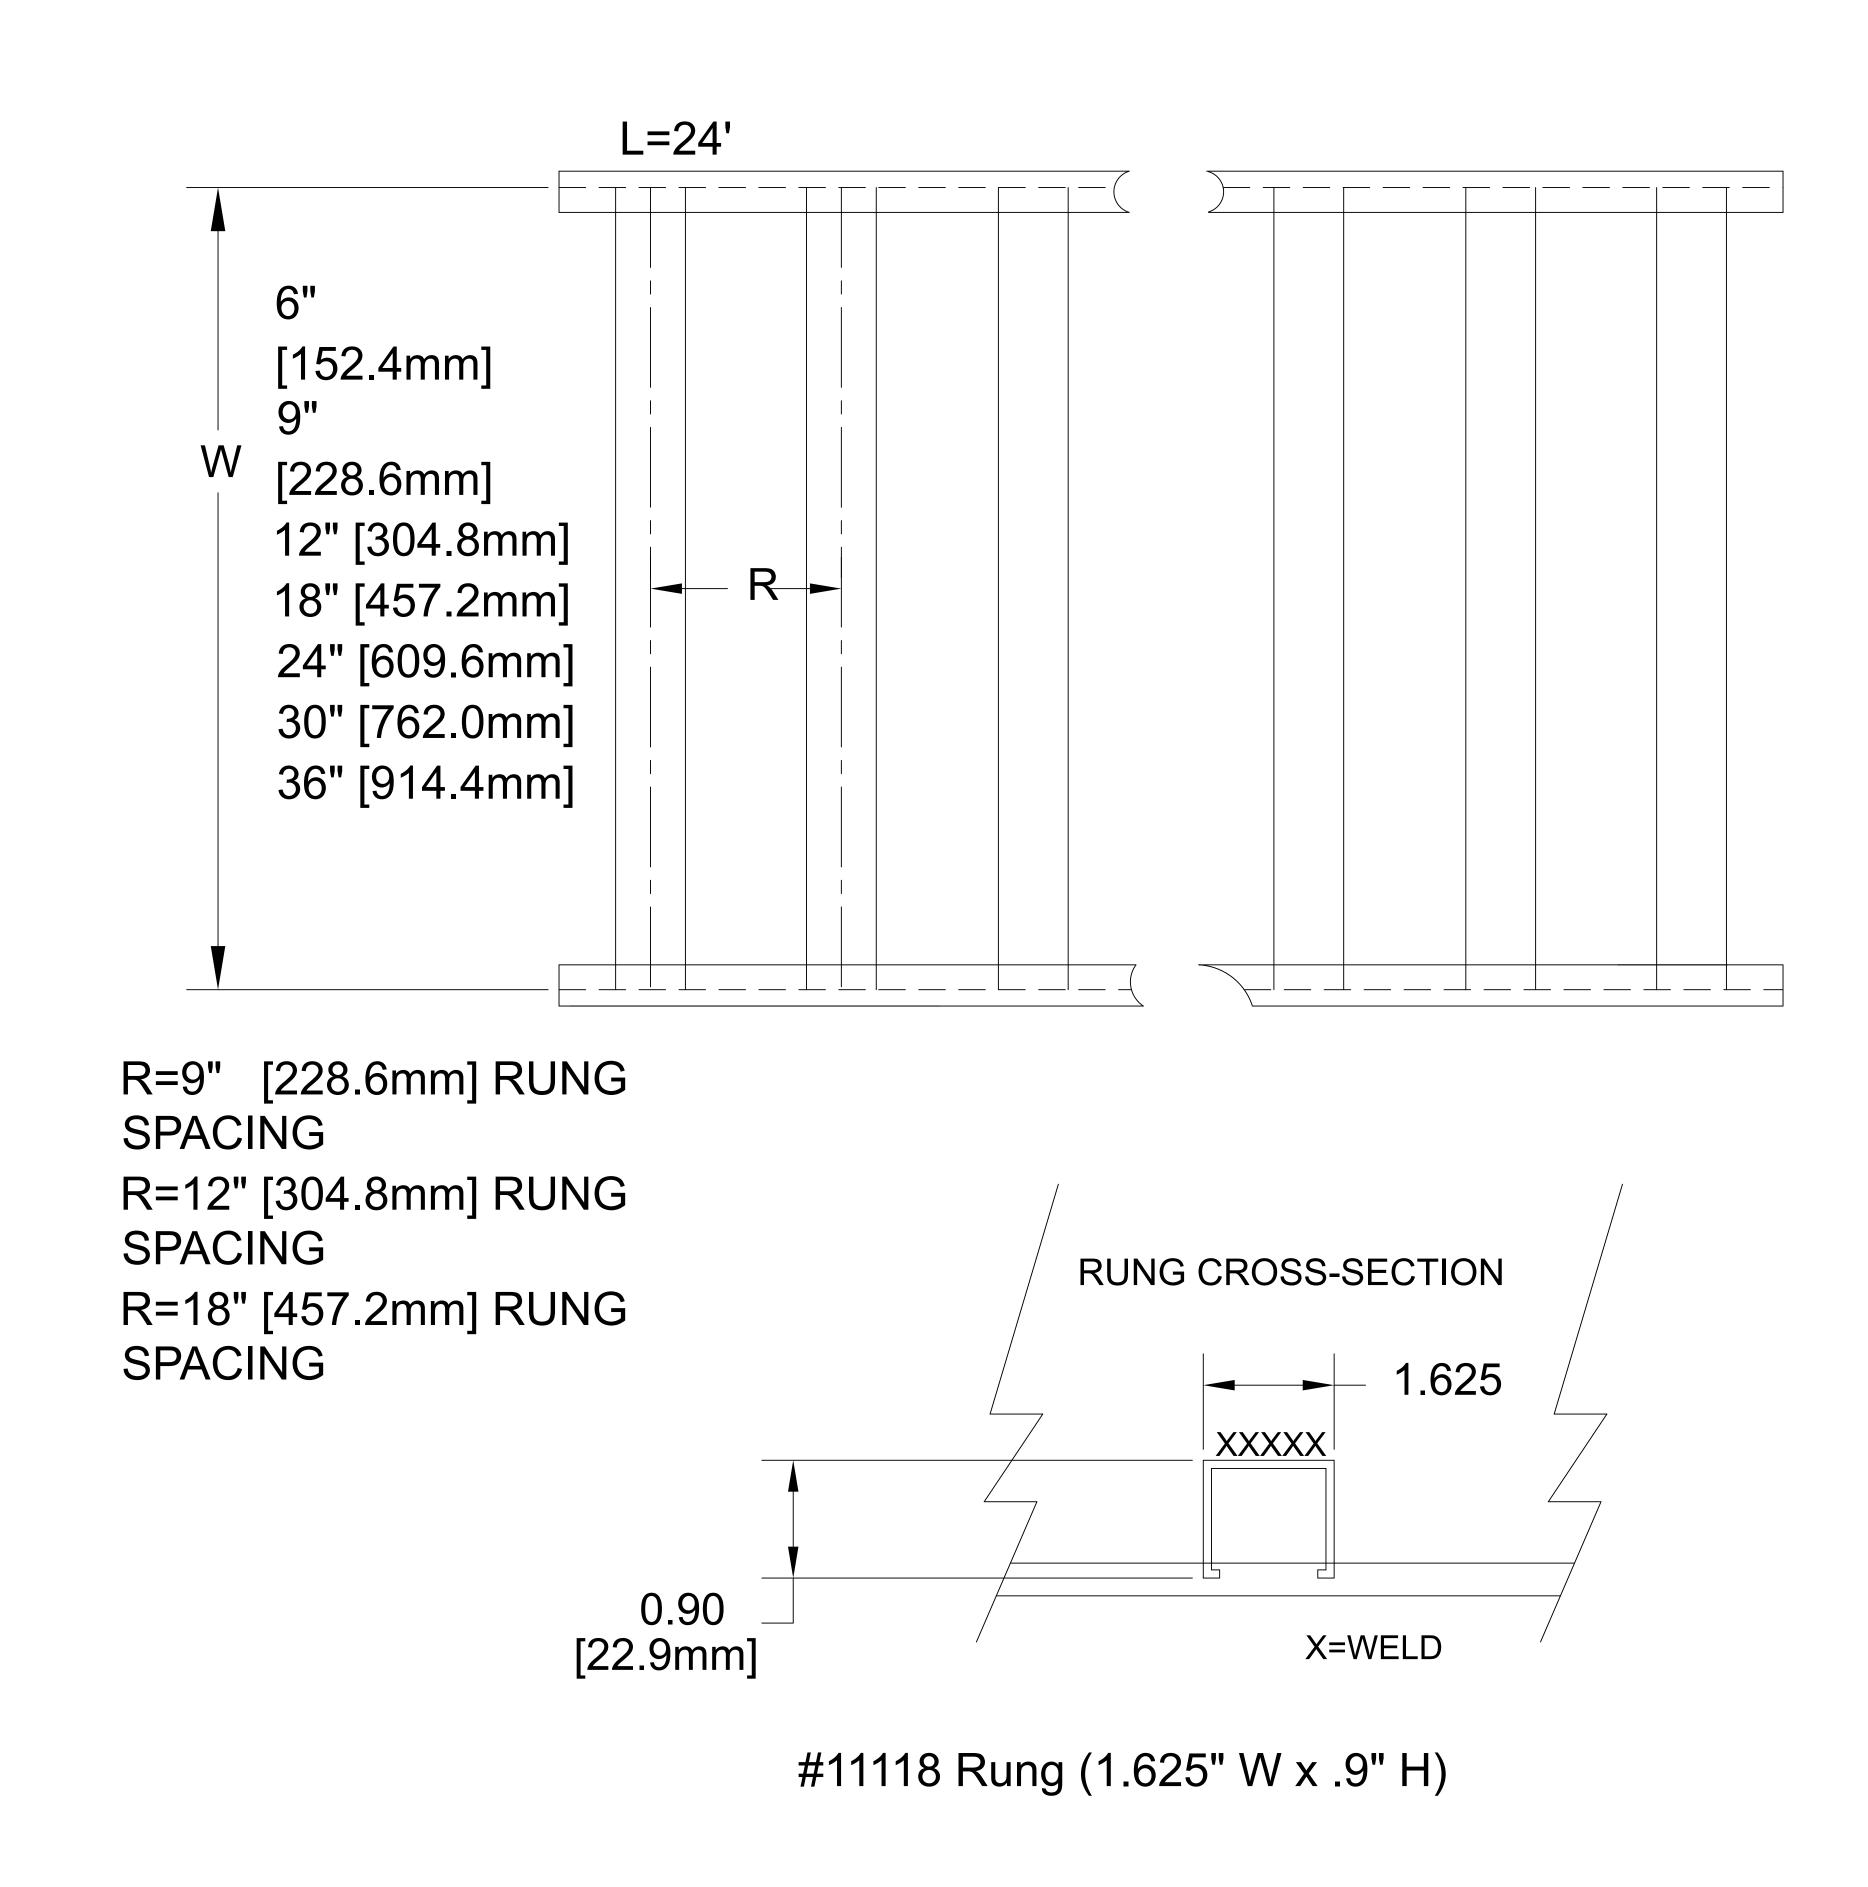

## 665A ALUMINUM CABLE TRAY

Data (2 Rails)  $Ix = 16.96 in.^4$ 

UL AREA =  $2.87 \text{ in.}^2$  EGC =  $Sx = 6.24 \text{ in.}^3$ 2000 AMPS

Allowable Loads - Simple Beam Loads Data - (Factor of safety - 1.5)

| Throwale Leader Chilple Leadin Leader Late ( Lacter of Carety Tre |          |       |       |       |       |       |            |
|-------------------------------------------------------------------|----------|-------|-------|-------|-------|-------|------------|
| Span                                                              | feet     | 12    | 14    | 16    | 18    | 20    | 24         |
|                                                                   | meters   | 3.66  | 4.27  | 4.88  | 5.49  | 6.10  | 9.14       |
| Load                                                              | lbs/ft   | 430   | 316   | 242   | 191   | 155 * | 104        |
|                                                                   | kg/m     | 639.8 | 470.2 | 360.1 | 284.2 | 230.6 | *<br>154.8 |
| Deflect.                                                          | in.      | 1.20  | 1.61  | 2.11  | 2.65  | 3.29  | 4.58       |
|                                                                   | mm.      | 30.5  | 40.9  | 53.6  | 67.3  | 83.6  | 116.3      |
| **                                                                | <-factor | .0028 | .0051 | .0087 | .0319 | .0212 | .0043      |

\*\* K x W may be used to calculate deflection of lighter loads at indicated space above

Furnished with 4 Hole Splice Plate (pair) and 8, 9 TBN302 3/8" Round head serrated stainless bolt & integral lock washer nut assemblies.

Notes: 1. Sheet Metal tolerances 2. Unless noted all dimensions are in inches

Material **ALUM ALLOY** 6063-T6

This drawing and specifications are the property of Chalfant Inc. and shall not be used for the basis of mfg. or sale or quotation of illustrated product without permission.

Chalfant Cleveland, OH Tel. 216-521-7922

| SIZE  | FSCM NO. | DWG NO. 665A "W"010-"R" | REV |
|-------|----------|-------------------------|-----|
| SCALE |          | SHEET                   |     |