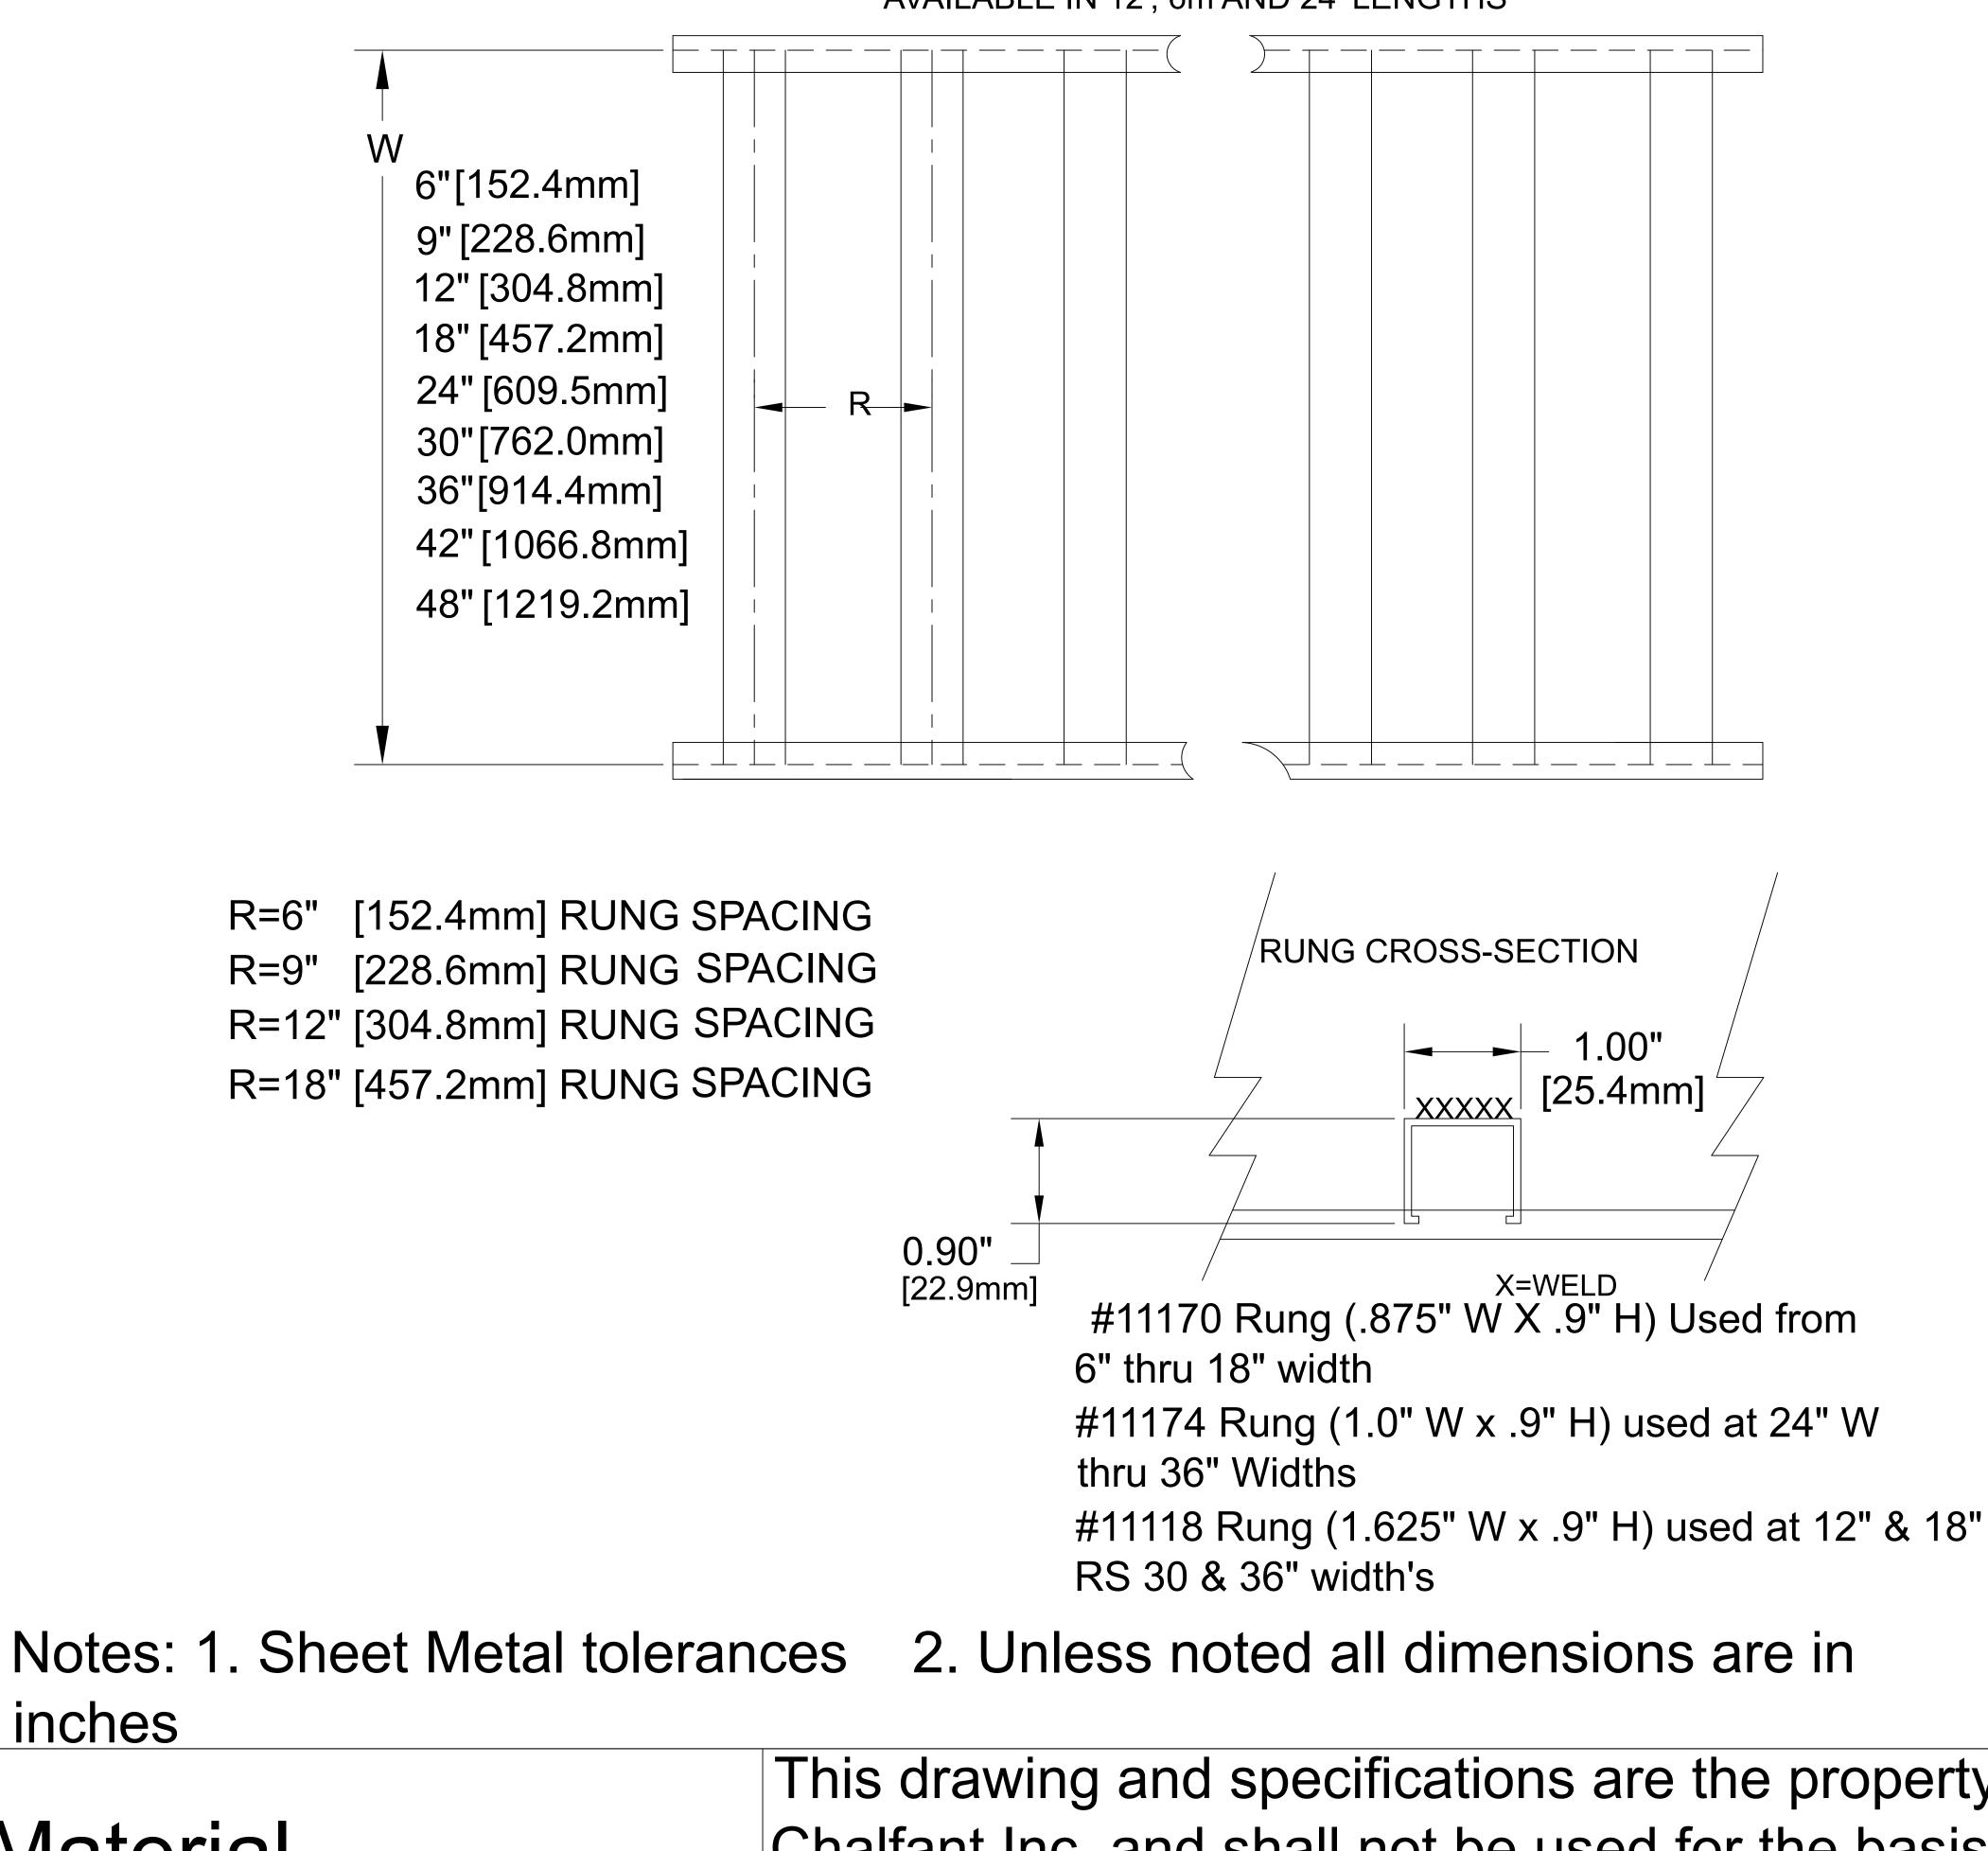

## Material ALUM ALLOY 6063-T6

AVAILABLE IN 12', 6m AND 24' LENGTHS

This drawing and specifications are t Chalfant Inc. and shall not be used for mfg. or sale or quotation of illustrated without permission. Chalfant Brunswick, DWG NO. SIZE FSCM NO. 34AA SCALE