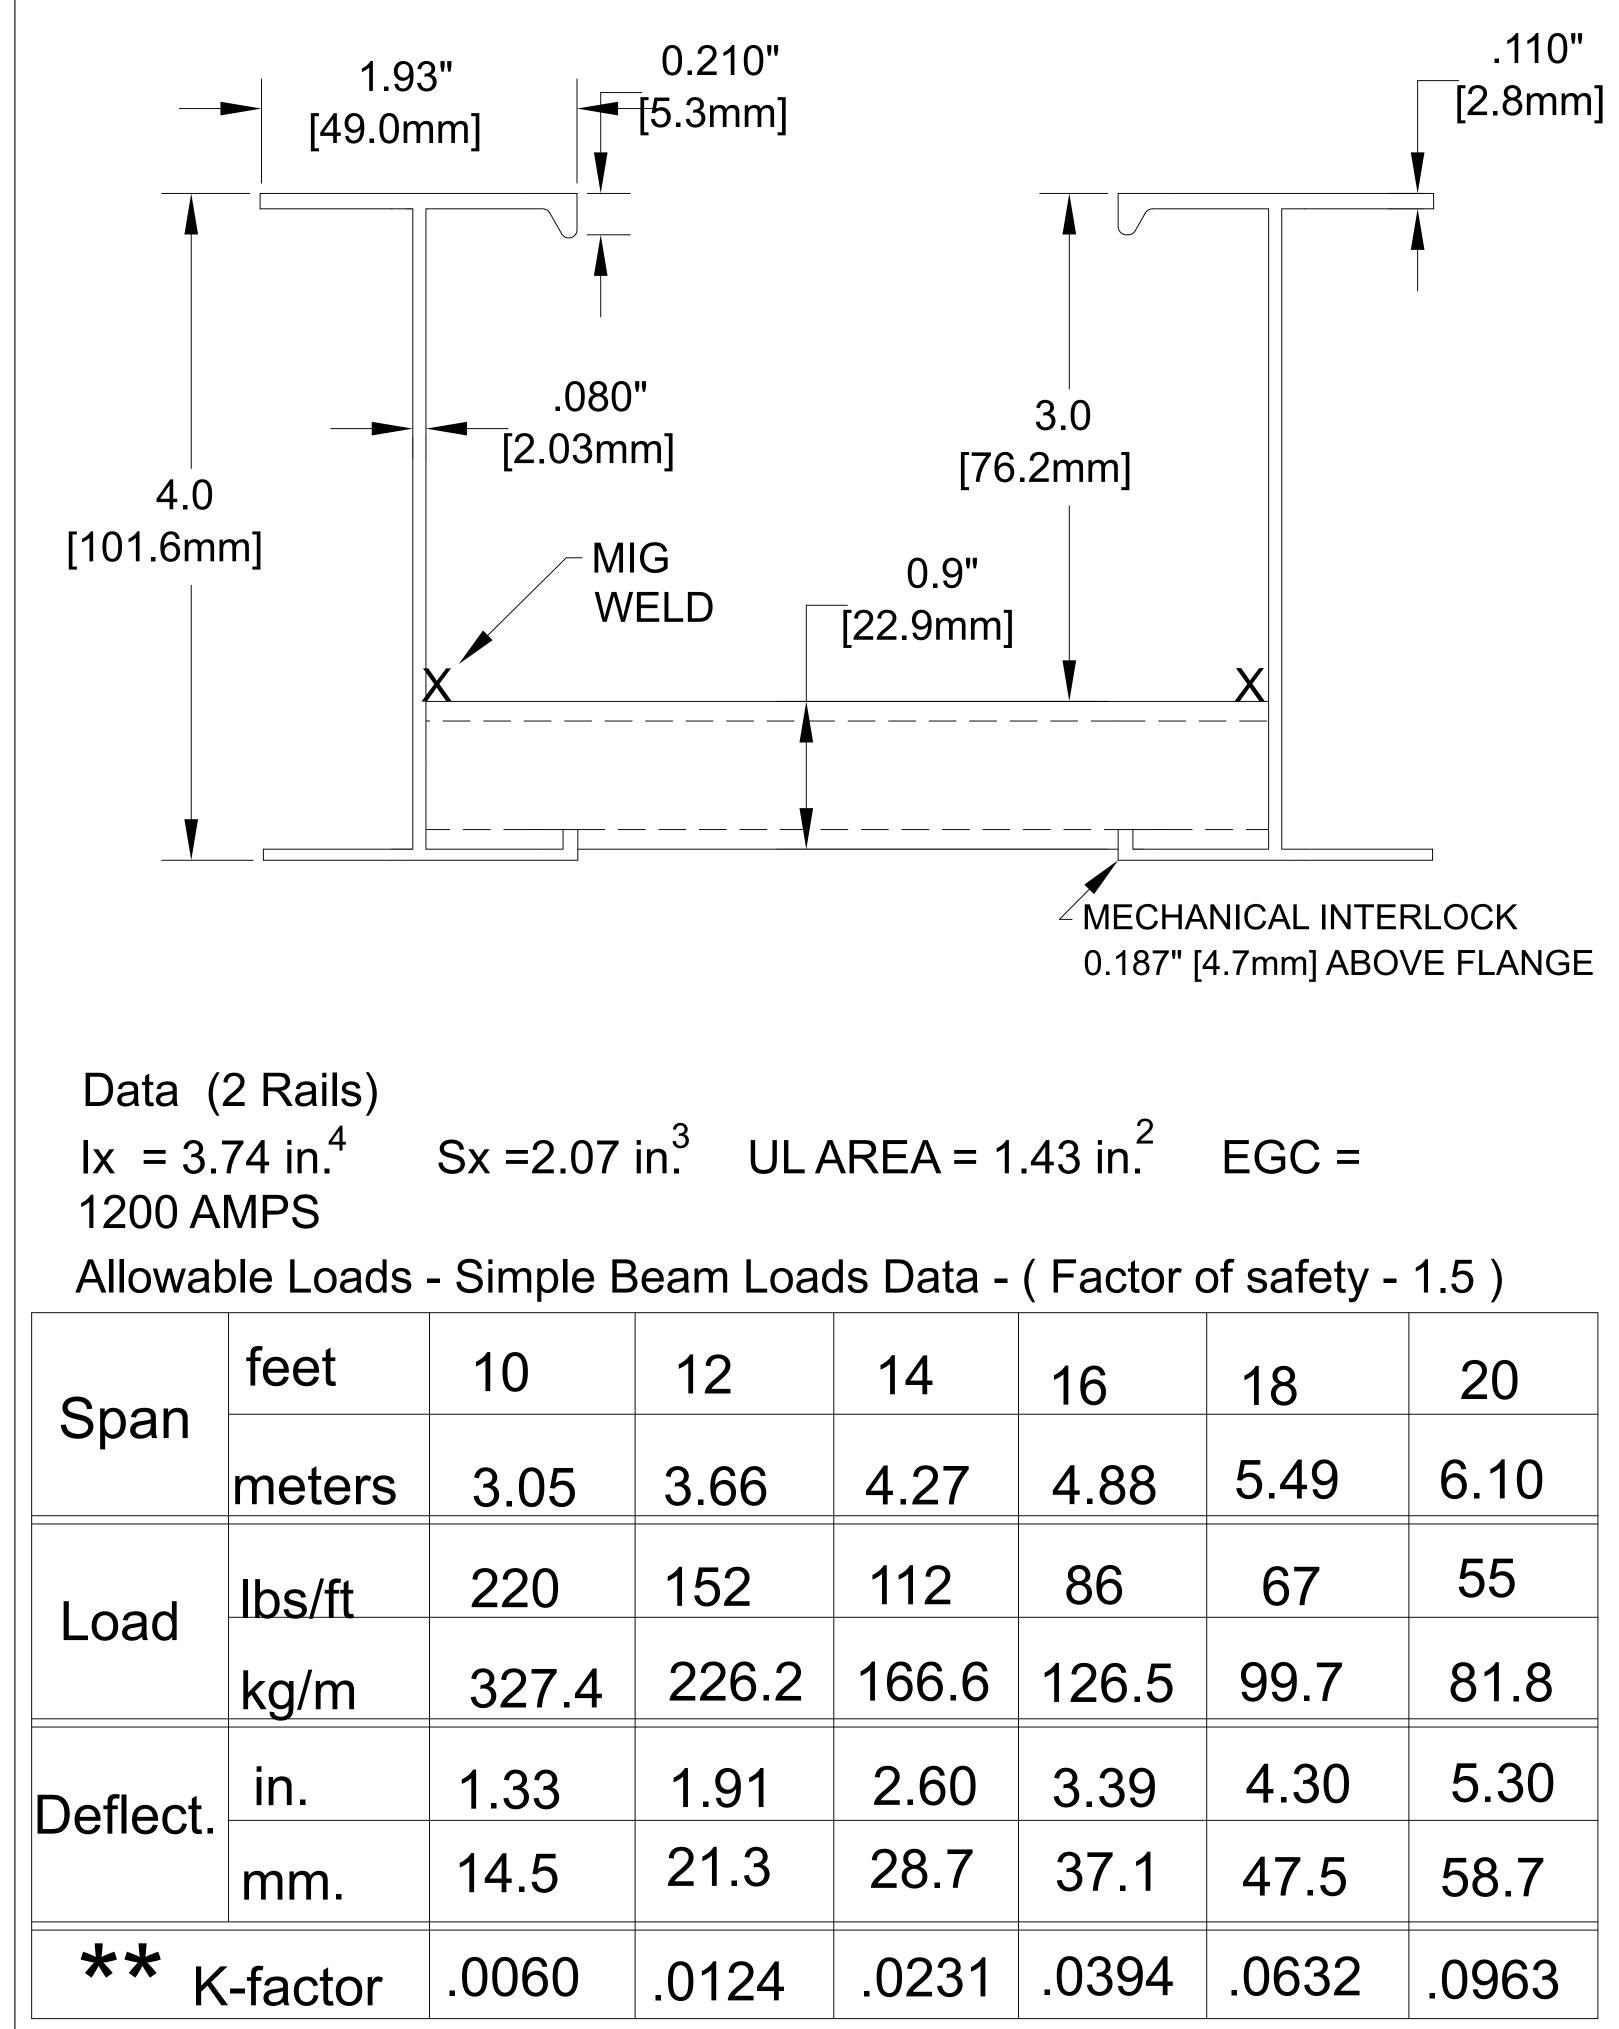

## 34A ALUMINUM CABLE TRAY--NEMA 20A, 16B

\*\* K x W may be used to calculate deflection of lighter loads at indicated space above

Furnished with 4 Hole Splice Plate (pair) and 8, 9 TBN302 3/8" Round head serrated neck stainless bolt & integral lock washer nut assemblies.

| actor of safety - 1.5 ) |                                          |  |  |  |
|-------------------------|------------------------------------------|--|--|--|
| 18                      | 20                                       |  |  |  |
| 5.49                    | 6.10                                     |  |  |  |
| 67                      | 55                                       |  |  |  |
| 99.7                    | 81.8                                     |  |  |  |
| 4.30                    | 5.30                                     |  |  |  |
| 47.5                    | 58.7                                     |  |  |  |
| .0632                   | .0963                                    |  |  |  |
|                         | 18<br>5.49<br>67<br>99.7<br>4.30<br>47.5 |  |  |  |