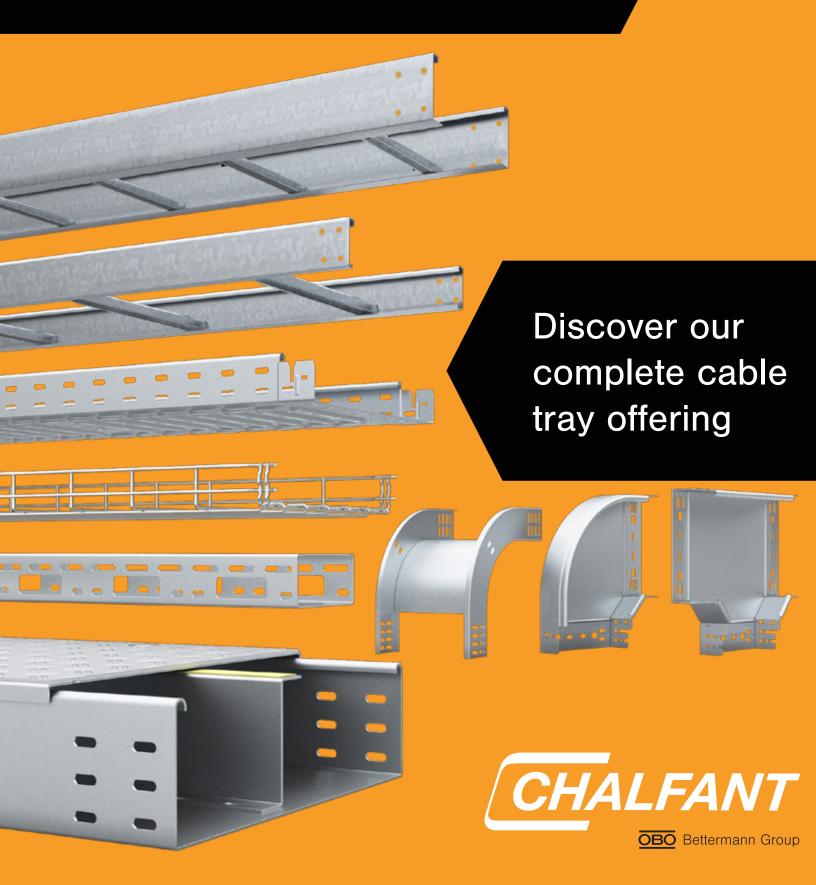

# **Cable Tray Systems**

Heights from 1" (35mm) - 6" (155mm) Widths from 2" (50mm) - 24" (600mm) **Lengths 10' (3M)** 

## Finishes:

**Electro-Galvanized Hot-Dipped Galvanized Stainless Steel 304 Stainless Steel 316** 

#### **Features:**

**Self-Connecting GR-Magic requires no connection hardware** Light weight, easy to install and modify in the field.

### **Accessories:**

Complete line of bends, T's, intersections, dividers, covers, connectors and blind ends.

www.chalfant-obo.com

Heights from 2" (45mm) - 10" (254mm) Widths from 6" (150mm) - 42" (1000mm) Lengths 10' (3M) - 20' (6M)