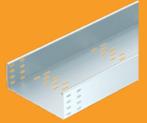

#### **Features:**

**Self-Connecting GR-Magic requires no connection hardware** Light weight, easy to install and modify in the field.

### **Accessories:**

Complete line of bends, T's, intersections, dividers, covers, connectors and blind ends.

www.chalfant-obo.com

Heights from 2" (45mm) - 10" (254mm) Widths from 6" (150mm) - 42" (1000mm) Lengths 10' (3M) - 20' (6M)