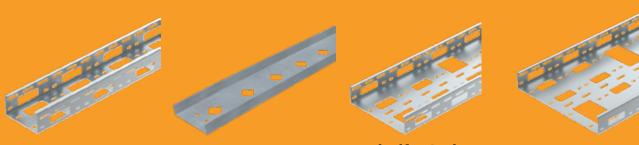

#### Features:

**Self-Connecting RKSM Series. Solid and ventilated styles** 

# **Accessories:**

Complete line of bends, T's, intersections, dividers, covers, connectors and blind ends.

Heights from 1.75" (45mm) - 2" (50mm) Widths from 2" (50mm) - 12" (300mm) Lengths 10' (3M)