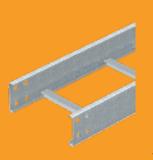

#### Features:

**Self-Connecting RKSM Series. Solid and ventilated styles** 

# **Accessories:**

Complete line of bends, T's, intersections, dividers, covers, connectors and blind ends.

Heights from 1.75" (45mm) - 2" (50mm) Widths from 2" (50mm) - 12" (300mm) Lengths 10' (3M)