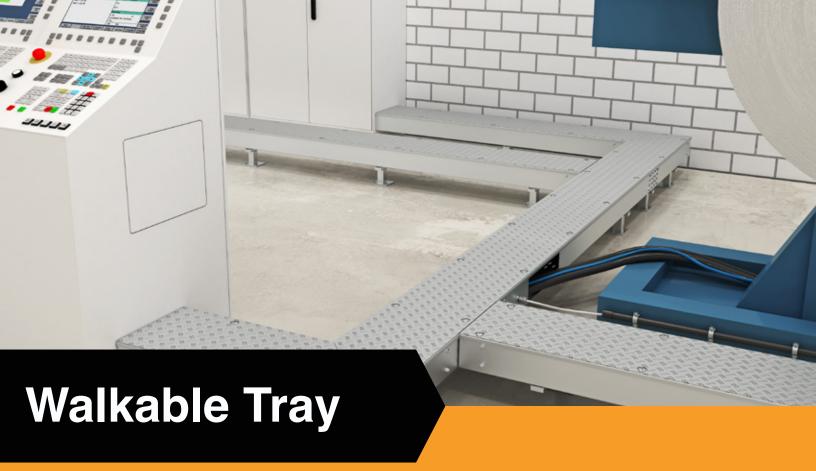

#### **Accessories:**

Gromments, covers and connectors. Bends for select sizes

Height 4" (110mm) Widths from 4" (100mm) - 24" (600mm) Length 10' (3M)

Finishes/Material:

Aluminum (Checker Plate Covers)
Strip Galvanized (Mill Galvanized)

#### Features:

Tray and cover system designed to support heavy loads, stamping feet and more

Floor mount supports, connectors, dividers and dust protection