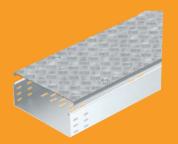

#### **Accessories:**

Gromments, covers and connectors. Bends for select sizes

Height 4" (110mm) Widths from 4" (100mm) - 24" (600mm) Length 10' (3M)

Finishes/Material:

Aluminum (Checker Plate Covers)
Strip Galvanized (Mill Galvanized)

#### Features:

Tray and cover system designed to support heavy loads, stamping feet and more

Floor mount supports, connectors, dividers and dust protection