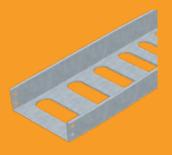

# **Accessories:**

Complete line of bends, T's, intersections, dividers, covers, connectors and blind ends.

Heights from 1.75" (45mm) - 2" (50mm) Widths from 2" (50mm) - 12" (300mm) Lengths 10' (3M)

#### Finishes/ Material:

Aluminum
Electro-Galvanized
Hot-Dipped Galvanized
Strip Galvanized (Mill Galvanized)
Stainless Steel 304
Stainless Steel 316

#### Features:

Openings of various sizes along the lenght of the tray allow for easy exit and entry of cables. Special gromments avialable for each hole size.

#### **Accessories:**

Gromments, covers and connectors. Bends for select sizes

Height 4" (110mm) Widths from 4" (100mm) - 24" (600mm) Length 10' (3M)

Finishes/Material:

Aluminum (Checker Plate Covers)
Strip Galvanized (Mill Galvanized)