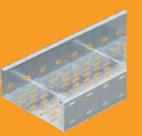

#### **Features:**

Built to NEMA Specifications.

Different side rail designs for light, heavy duty and wide span applications

### **Accessories:**

Complete line of bends, T's, intersections, dividers, covers, connectors and blind ends.

www.chalfant-obo.com

Heights from 1" (35mm) - 6" (150mm) Widths from 2" (50mm) - 24" (600mm) Lengths 10' (3M)