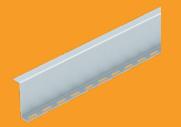

#### Features:

**Self-Connecting RKSM Series. Solid and ventilated styles** 

# **Accessories:**

Complete line of bends, T's, intersections, dividers, covers, connectors and blind ends.

Heights from 1.75" (45mm) - 2" (50mm) Widths from 2" (50mm) - 12" (300mm) Lengths 10' (3M)