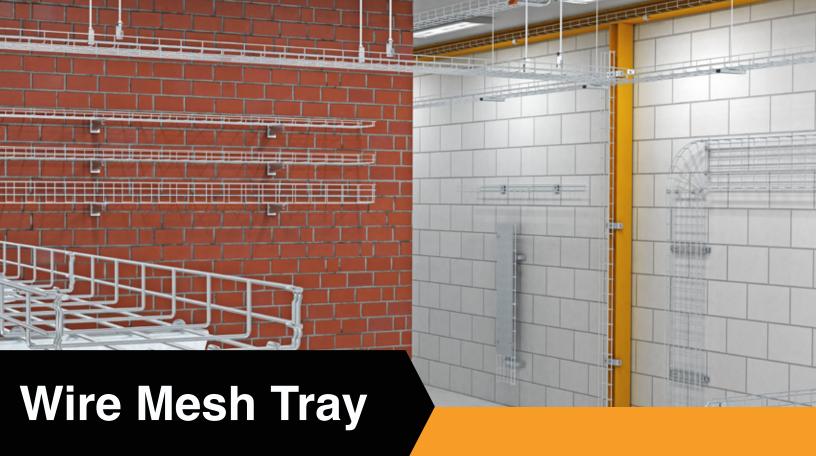

# **Accessories:**

Complete line of bends, T's, intersections, dividers, covers, connectors and blind ends.

Heights from 1.75" (45mm) - 2" (50mm) Widths from 2" (50mm) - 12" (300mm) Lengths 10' (3M)

#### Finishes/ Material:

Aluminum
Electro-Galvanized
Hot-Dipped Galvanized
Strip Galvanized (Mill Galvanized)
Stainless Steel 304
Stainless Steel 316

#### Features:

Openings of various sizes along the lenght of the tray allow for easy exit and entry of cables. Special gromments avialable for each hole size.

#### **Accessories:**

Gromments, covers and connectors. Bends for select sizes

Height 4" (110mm) Widths from 4" (100mm) - 24" (600mm) Length 10' (3M)

Finishes/Material:

Aluminum (Checker Plate Covers)
Strip Galvanized (Mill Galvanized)