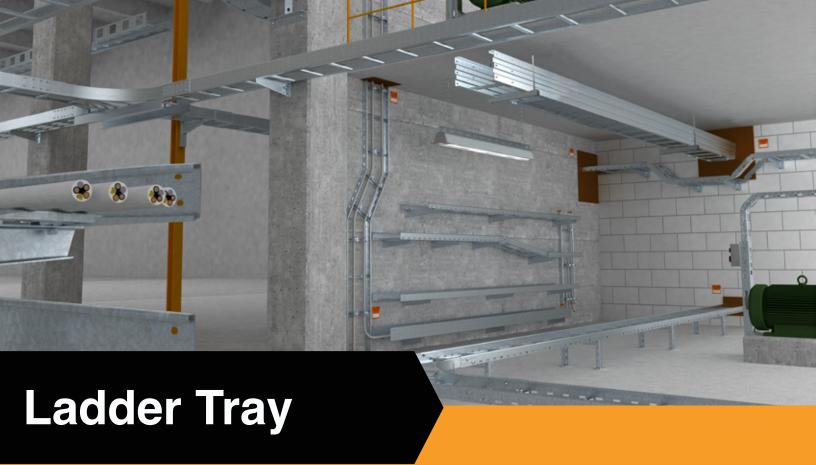

#### Finishes / Material:

Alumnium
Strip Galvanized (Mill Galvanized)
Hot-Dipped Galvanized
Stainless Steel 304\*
Stainless Steel 316\*
\* Select Sizes

#### **Features:**

Built to NEMA Specifications.

Different side rail designs for light, heavy duty and wide span applications

### **Accessories:**

Complete line of bends, T's, intersections, dividers, covers, connectors and blind ends.

www.chalfant-obo.com

Heights from 1" (35mm) - 6" (150mm) Widths from 2" (50mm) - 24" (600mm) Lengths 10' (3M)