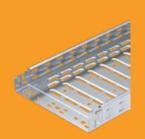

### **Accessories:**

Complete line of bends, T's, intersections, dividers, covers, connectors and blind ends.

www.chalfant-obo.com

Heights from 1" (35mm) - 6" (150mm) Widths from 2" (50mm) - 24" (600mm) Lengths 10' (3M)

#### Finishes/Material:

Aluminum
Strip Galvanized (Mill Galvanized)
Hot-Dipped Galvanized
Stainless Steel 304
Stainless Steel 316

#### Features:

**Self-Connecting RKSM Series. Solid and ventilated styles** 

# **Accessories:**

Complete line of bends, T's, intersections, dividers, covers, connectors and blind ends.

Heights from 1.75" (45mm) - 2" (50mm) Widths from 2" (50mm) - 12" (300mm) Lengths 10' (3M)