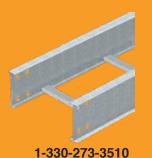

#### **Features:**

**Self-Connecting GR-Magic requires no connection hardware** Light weight, easy to install and modify in the field.

### **Accessories:**

Complete line of bends, T's, intersections, dividers, covers, connectors and blind ends.

www.chalfant-obo.com

Heights from 2" (45mm) - 10" (254mm) Widths from 6" (150mm) - 42" (1000mm) Lengths 10' (3M) - 20' (6M)