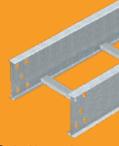

### **Accessories:**

Complete line of bends, T's, intersections, dividers, covers, connectors and blind ends.

www.chalfant-obo.com

Heights from 2" (45mm) - 10" (254mm) Widths from 6" (150mm) - 42" (1000mm) Lengths 10' (3M) - 20' (6M)

#### Finishes / Material:

Alumnium
Strip Galvanized (Mill Galvanized)
Hot-Dipped Galvanized
Stainless Steel 304\*
Stainless Steel 316\*
\* Select Sizes

#### **Features:**

Built to NEMA Specifications.

Different side rail designs for light, heavy duty and wide span applications

### **Accessories:**

Complete line of bends, T's, intersections, dividers, covers, connectors and blind ends.

www.chalfant-obo.com

Heights from 1" (35mm) - 6" (150mm) Widths from 2" (50mm) - 24" (600mm) Lengths 10' (3M)