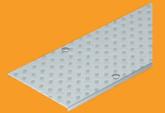

#### **Accessories:**

Gromments, covers and connectors. Bends for select sizes

Height 4" (110mm) Widths from 4" (100mm) - 24" (600mm) Length 10' (3M)

Finishes/Material:

Aluminum (Checker Plate Covers)
Strip Galvanized (Mill Galvanized)

#### Features:

Tray and cover system designed to support heavy loads, stamping feet and more

Floor mount supports, connectors, dividers and dust protection