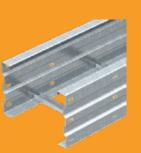

#### Features:

Openings of various sizes along the lenght of the tray allow for easy exit and entry of cables. Special gromments avialable for each hole size.

#### **Accessories:**

Gromments, covers and connectors. Bends for select sizes

Height 4" (110mm) Widths from 4" (100mm) - 24" (600mm) Length 10' (3M)

Finishes/Material:

Aluminum (Checker Plate Covers)
Strip Galvanized (Mill Galvanized)