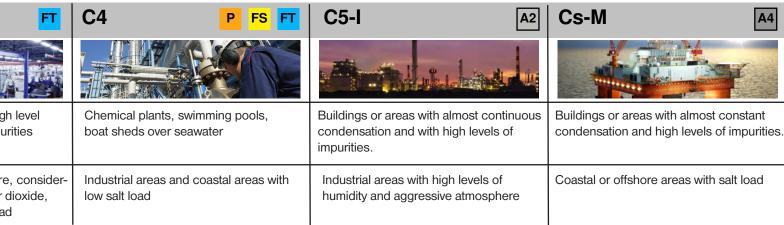

| Corrosion category  | C1 G                                                                                                 | C2 FS                                                                                                        | C3                                                                                              |
|---------------------|------------------------------------------------------------------------------------------------------|--------------------------------------------------------------------------------------------------------------|-------------------------------------------------------------------------------------------------|
|                     |                                                                                                      |                                                                                                              |                                                                                                 |
| Interior conditions | Temperature controlled building with neutral atmospheres, e.g. offices, shops, schools, hotels, etc. | Non-temperature controlled buildings in which condensation can occur, e.g. warehouses, sports stadiums, etc. | Production facilities with a hi of humidity and some air imp                                    |
| Exterior conditions | -                                                                                                    | Atmosphere with low levels of impurities. Usually rural areas.                                               | City and industrial atmosphe<br>able impurities through sulfu<br>coastal areas with low salt lo |