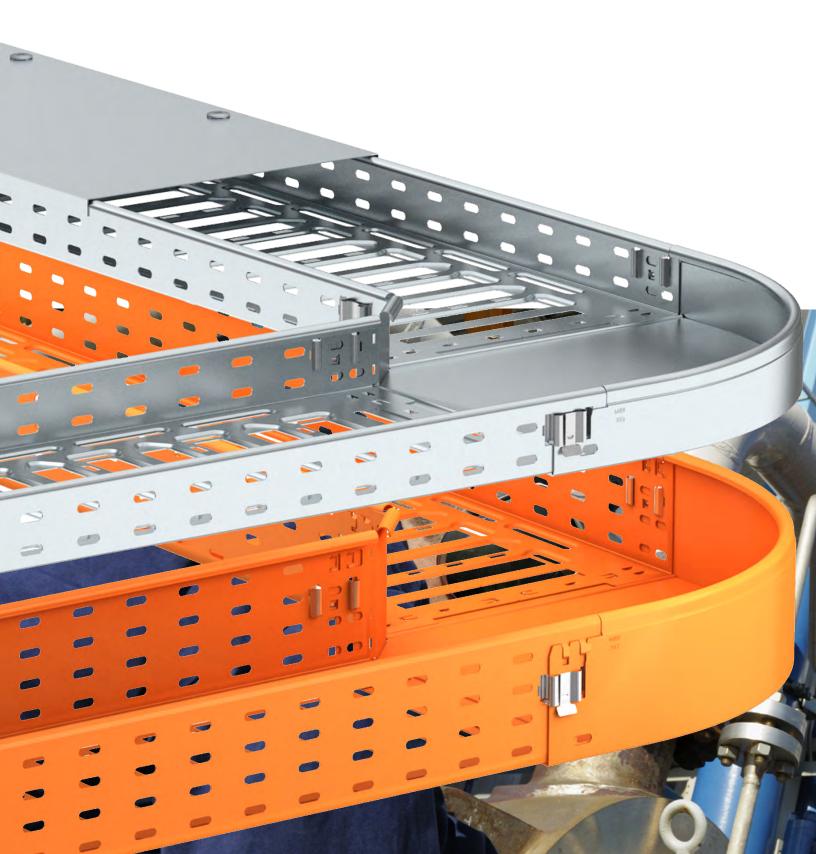

### Ladder, Trough and Wire Mesh Cable Tray Systems

### **Varied Systems**

As one of the leading manufacturers of cable tray systems in the world Chalfant - OBO can offer a complete line of solutions and styles for every application.

#### **Materials and Surfaces**

Offering aluminum, steel, stainless steel, powder coated, hot dip galvanized, electro galvanized, mill galvanized and double dipped galvanized in a wide variety of styles and sizes.

## **Easy Install**

With our patented self-connecting joints Chalfant's RKS-Magic and GR-magic cable trays can be installed with a single click.