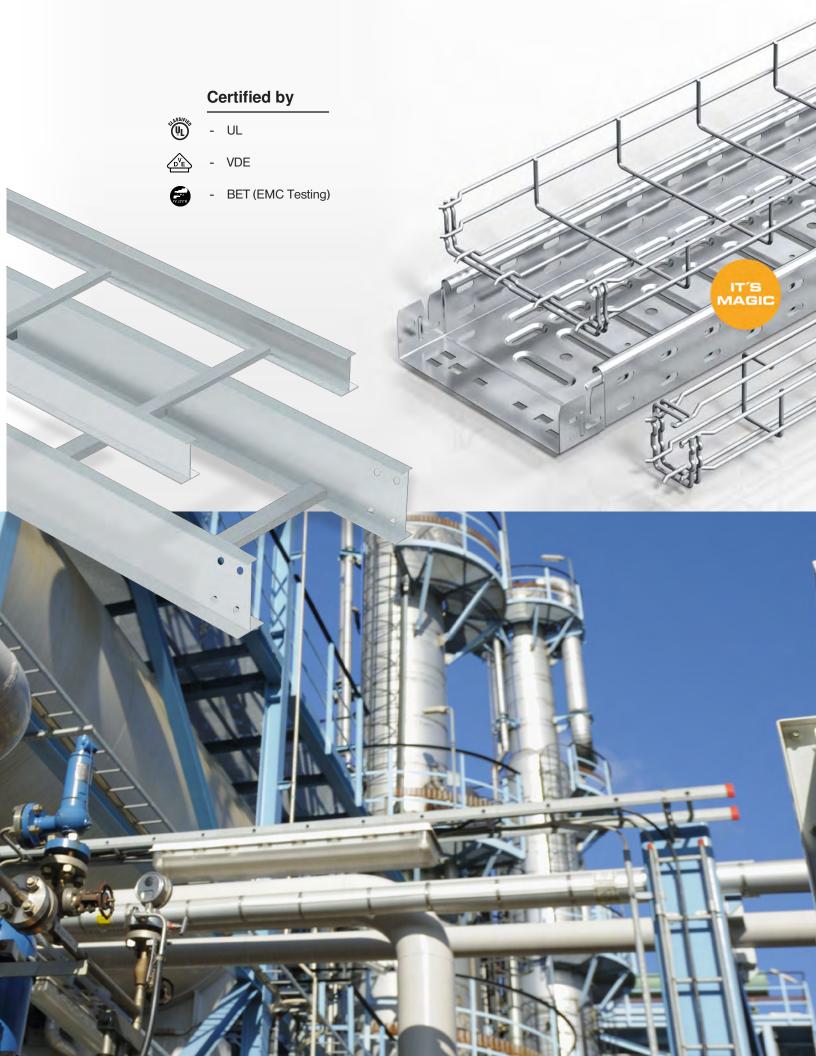

### Ladder, Trough and Wire Mesh Cable Tray Systems

### **Varied Systems**

As one of the leading manufacturers of cable tray systems in the world Chalfant - OBO can offer a complete line of solutions and styles for every application.

#### **Materials and Surfaces**

Offering aluminum, steel, stainless steel, powder coated, hot dip galvanized, electro galvanized, mill galvanized and double dipped galvanized in a wide variety of styles and sizes.

## **Easy Install**

With our patented self-connecting joints Chalfant's RKS-Magic and GR-magic cable trays can be installed with a single click.