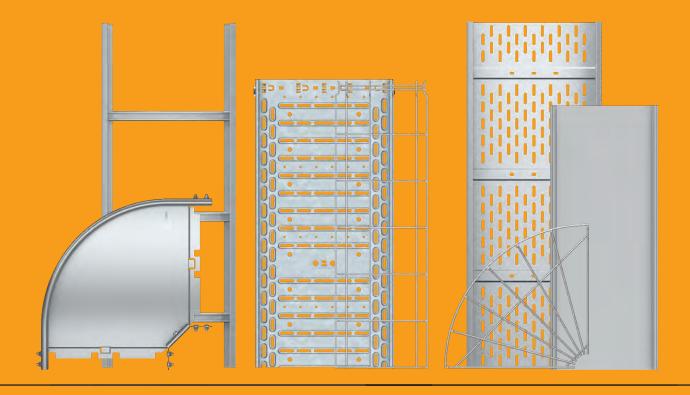

### Ladder, Trough and Wire Mesh Cable Tray Systems

### **Varied Systems**

As one of the leading manufacturers of cable tray systems in the world Chalfant - OBO can offer a complete line of solutions and styles for every application.

#### **Materials and Surfaces**

Offering aluminum, steel, stainless steel, powder coated, hot dip galvanized, electro galvanized, mill galvanized and double dipped galvanized in a wide variety of styles and sizes.