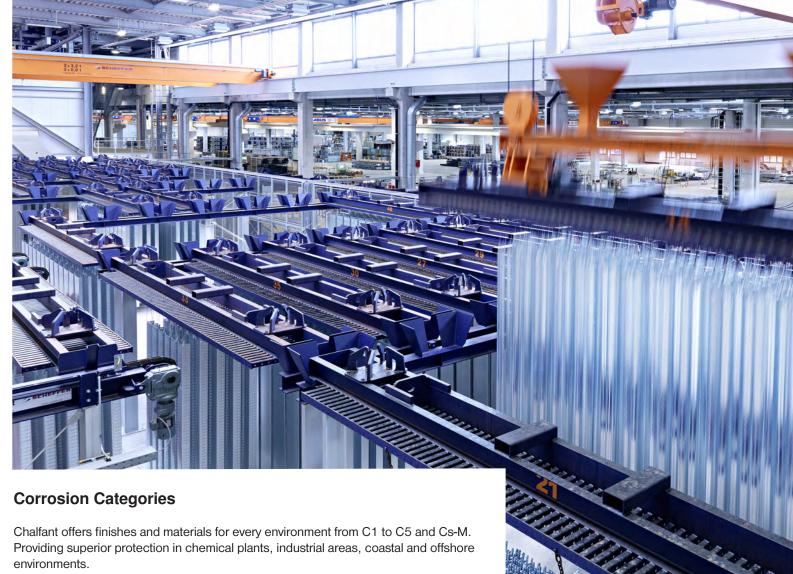

| Corrosion category  | C1 G                                                                                                 | C2 FS                                                                                                        | C3                                                                                              |
|---------------------|------------------------------------------------------------------------------------------------------|--------------------------------------------------------------------------------------------------------------|-------------------------------------------------------------------------------------------------|
|                     |                                                                                                      |                                                                                                              |                                                                                                 |
| Interior conditions | Temperature controlled building with neutral atmospheres, e.g. offices, shops, schools, hotels, etc. | Non-temperature controlled buildings in which condensation can occur, e.g. warehouses, sports stadiums, etc. | Production facilities with a hi of humidity and some air imp                                    |
| Exterior conditions | -                                                                                                    | Atmosphere with low levels of impurities. Usually rural areas.                                               | City and industrial atmosphe<br>able impurities through sulfu<br>coastal areas with low salt lo |